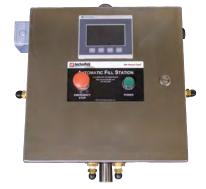

## AFS-01 Automatic Dewar Filling Station

The AFS-01 is an automatic shut off liquid nitrogen dewar filling station for standard liquid cylinders.

The AFS-01 is designed to fill portable low pressure liquid nitrogen dewars from a pipe system or bulk tank.

The AFS-01 uses a cryogenic sensor to detect a "full" condition. Once full, cryogenic valves shut off the fill cycle maintaining the fill pressure of the liquid cylinder. The liquid cylinder is ready for immediate use.

## **Features**

- Easy to Operate Allen Bradley PLC controls. Start the process and it will run itself.
- Adjustable Settings Adjustable timeout timer and cryogenic sensor threshold.
- Visual Alerts Status indicator light and audible alarm contact.
- Safety Vent interlock, max fill timer, EMO switch, and fail close valves.
- Indoor or Outdoor Installation Fill liquid cylinders where it is most convenient.

| Enclosure             | Stainless Steel NEMA 4X, IP66                                                                                                 |
|-----------------------|-------------------------------------------------------------------------------------------------------------------------------|
| Power Input           | 110-240 VAC, 50-60 Hz                                                                                                         |
| Power Usage           | 96 Watts Max                                                                                                                  |
| Specifications        | Allen-Bradley Micrologix 1100<br>Allen-Bradley PanelView 800<br>External Temp Rating: 32-122 °F<br>20-150 psi Pressure Rating |
| Additional Components | VJ or Non-VJ Hoses                                                                                                            |
| Dimensions            | 16" W x 16" L x 6" D<br>41cm x 41cm x 15cm                                                                                    |