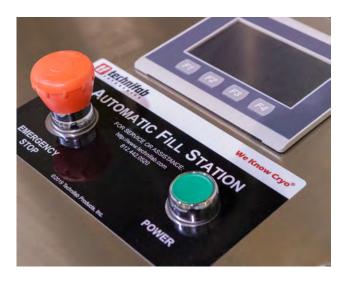

## **Features**

- Easy to Operate Allen Bradley PLC controls. Start the process and it will run itself.
- Adjustable Settings Adjustable timeout timer and cryogenic sensor threshold.
- Visual Alerts Status indicator light and audible alarm contact.
- Safety Vent interlock, max fill timer, EMO switch, and fail close valves.
- Indoor or Outdoor Installation Fill liquid cylinders where it is most convenient.