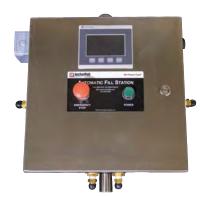

## AFS-01 Automatic Dewar Filling Station

The AFS-01 is an automatic shut off liquid nitrogen dewar filling station for standard liquid cylinders.

The AFS-01 is designed to fill portable low pressure liquid nitrogen dewars from a pipe system or bulk tank.

The AFS-01 uses a cryogenic sensor to detect a "full" condition. Once full, cryogenic valves shut off the fill cycle maintaining the fill pressure of the liquid cylinder. The liquid cylinder is ready for immediate use.

## **Features**

- Easy to Operate Allen Bradley PLC controls. Start the process and it will run itself.
- Adjustable Settings Adjustable timeout timer and cryogenic sensor threshold.
- Visual Alerts Status indicator light and audible alarm contact.
- Safety Vent interlock, max fill timer, EMO switch, and fail close valves.
- Indoor or Outdoor Installation Fill liquid cylinders where it is most convenient.

| Enclosure             | Stainless Steel NEMA 4X, IP66                                                                                                 |
|-----------------------|-------------------------------------------------------------------------------------------------------------------------------|
| Power Input           | 110-240 VAC, 50-60 Hz                                                                                                         |
| Power Usage           | 96 Watts Max                                                                                                                  |
| Specifications        | Allen-Bradley Micrologix 1100<br>Allen-Bradley PanelView 800<br>External Temp Rating: 32-122 °F<br>20-150 psi Pressure Rating |
| Additional Components | VJ or Non-VJ Hoses                                                                                                            |
| Dimensions            | 16" W x 16" L x 6" D<br>41cm x 41cm x 15cm                                                                                    |